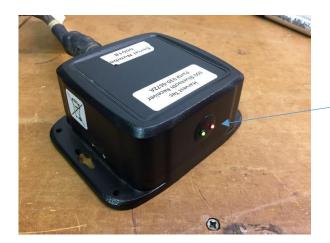

Indicator lights on the Bluetooth receiver:

Red light indicates system has power

When the proper active connection is selected in the Hay App menu, the Green light will indicate connection with the iPad