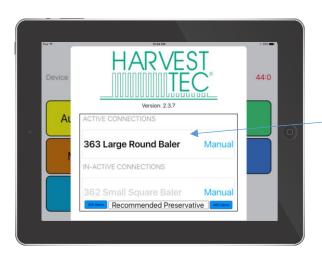

Indicator lights on the Bluetooth receiver:

Red light indicates system has power

When the proper active connection is selected in the Hay App menu, the Green light will indicate connection with the iPad