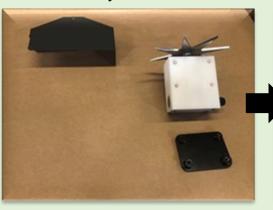

- $\rightarrow$
- Large Square Baler Models Impacted:
- AGCO/Massey/Challenger 21/2200 Series

Setups with GREY twine diverter will use black 2 hole filler plate with new style star wheels.

New two-bolt block Star Wheels 030-4641 Setups with BLACK twine diverter will NOT use 2 hole black filler plate with new style star wheels.

Note – remove 4 bolt plate from baler

For more information contact Harvest Tec

Email: info@harvesttec.com Phone: 1-800-635-7468