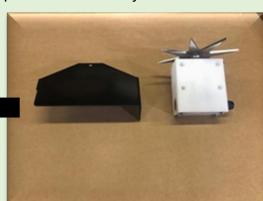

- $\rightarrow$
- Large Square Baler Models Impacted:
- AGCO/Massey/Challenger 21/2200 Series

Setups with GREY twine diverter will use black 2 hole filler plate with new style star wheels.

New two-bolt block Star Wheels 030-4641 Setups with BLACK twine diverter will NOT use 2 hole black filler plate with new style star wheels.