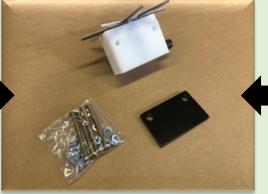

- $\rightarrow$
- Large Square Baler Models Impacted:
- AGCO/Massey/Challenger 21/2200 Series

Setups with GREY twine diverter will use black 2 hole filler plate with new style star wheels.

New two-bolt block Star Wheels 030-4641 Setups with BLACK twine diverter will NOT use 2 hole black filler plate with new style star wheels.