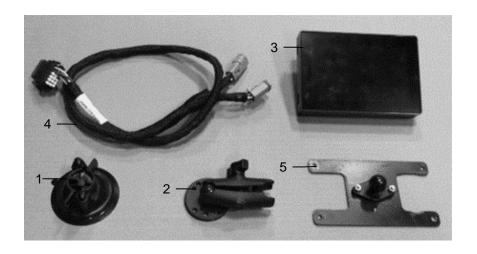

## **Optional Harvest Tec Display Kit (030-7670DK)**

| Ref | <u>Description</u>  | Part #      | Qty |
|-----|---------------------|-------------|-----|
| 1   | Suction Cup Mount   | 001-2012SCM | 1   |
| 2   | Ram Mount           | 001-2012H   | 1   |
| 3   | Harvest Tec Display | 006-765GVT  | 1   |
| 4   | Display Harness     | 006-765GH   | 1   |
| 5   | Mounting Plate      | 001-700GH   | 1   |