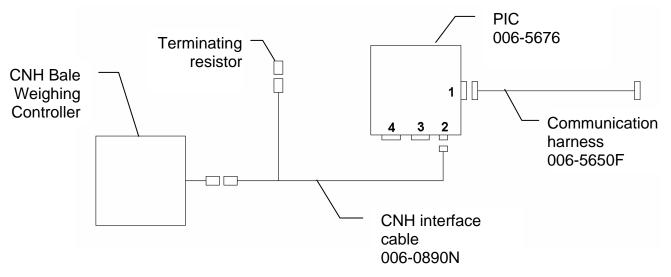

Terminating resistor

Disconnect the terminating resistor show above. Connect the long side of the CNH interface cable (006-0890N) to this port. Connect the terminating resistor, removed in the first step, to the CNH interface cables short side followed by connecting to the PIC.

Locate a green terminating resistor (006-5650Z) on the Harvest Tec Precision Information Processor (006-5671LS), Pump Controller (006-5672), or Tagger Control (006-5673). The terminating resistor will be at different locations depending on the options installed. Remove the resistor. Connect the communication harness (006-5650F) to the scale adapter and connect to the open port were the terminating resistor was removed from.