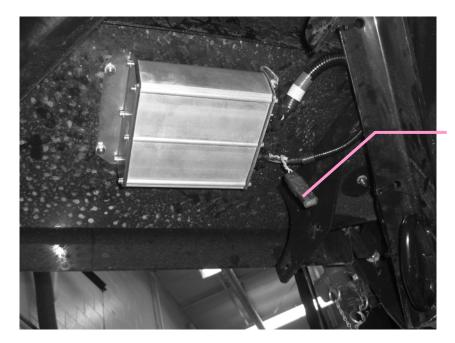

## **1. INSTALLATION OF SCALE ADAPTER BOX & WIRING DIAGRAM**

The PIP Interface Controller (PIC) (006-5676) will mount next to the CNH Bale Weighing Controller. The CNH Bale Weighing Controller will be located either under or in the storage box on the back right of the baler. Mark and drill four 5/16 holes next to the bale scale and attach with four  $1/4 \times 1$ " bolts and flange nuts.

Locate a green terminating resistor (006-5650Z) on the Harvest Tec Precision Information Processor (006-5671LS), Pump Controller (006-5672), or Tagger Control (006-5673). The terminating resistor will be at different locations depending on the options installed. Remove the resistor. Connect the communication harness (006-5650F) to the scale adapter and connect to the open port were the terminating resistor was removed from.