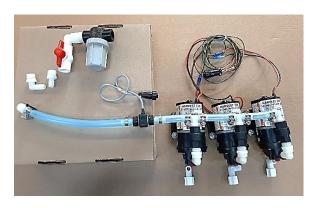

## Service Parts Bulletin 030-4646P Pump Plate Assembly

for preservative application systems

Simplify all Harvest Tec 3-pump applicator system repairs with the 030-4646P Pump Plate Assembly.

This pre-assembled replacement pump plate assembly allows for simplified repair of all 3-pumps and flow meter:

- Fits all 3-pump systems built from 2004 2020
- Includes 3 pumps, check valves, flow meter, pump harness, filter bowl assembly and replacement tank supply line and pump spray line fittings
- Components are pre-assembled and ready for installation
- Parts breakdown found HERE

## Features/Benefits

- Avoid down time
- Easy to install no modifications required to current pump plate
- Old pumps and filter bowl can be kept as spares
- No hoses to cut
- Avoid preservative spills when replacing\*