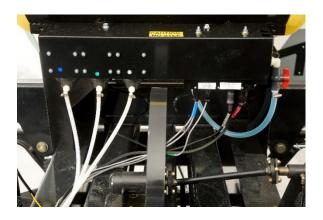

## Service Parts Bulletin 030-4646P Pump Plate Assembly

for preservative application systems

Simplify all Harvest Tec 3-pump applicator system repairs with the 030-4646P Pump Plate Assembly.

This pre-assembled replacement pump plate assembly allows for simplified repair of all 3-pumps and flow meter:

- Fits all 3-pump systems built from 2004 2020
- Includes 3 pumps, check valves, flow meter, pump harness, filter bowl assembly and replacement tank supply line and pump spray line fittings
- Components are pre-assembled and ready for installation
- Parts breakdown found HERE

## Features/Benefits

- Avoid down time
- Easy to install no modifications required to current pump plate
- Old pumps and filter bowl can be kept as spares
- No hoses to cut
- Avoid preservative spills when replacing\*