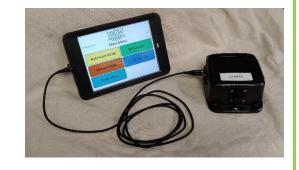

- USB-A to USB-C cables can be utilized. USB-C cables with adapters are NOT supported.
- iPad 1<sup>st</sup> Gen with wide plug NOT supported.

**030-6672C -** IIC for 300 & 600 Series (HAY APP)

006-6673 - ICM for 700 series
(PRECISION BALING APP)

006-2473 - Module for H2O kits
(H2O APP)

iPad with original lightning charging cable is preferred

iPad 6<sup>th</sup> generation (or newer) using USB-C to USB-A can be

Charging cables with adapters not supported