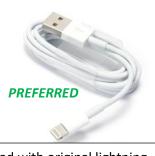

- Tablets should utilize quality cables capable of charging and data transfer.
- Original charging/data transfer cables are preferred. Replacements should be of equal quality to allow for proper data transfer.

006-2473 - Module for H2O kits
(H2O APP)

iPad with original lightning charging cable is preferred

iPad 6<sup>th</sup> generation (or newer) using USB-C to USB-A can be

Charging cables with adapters not supported