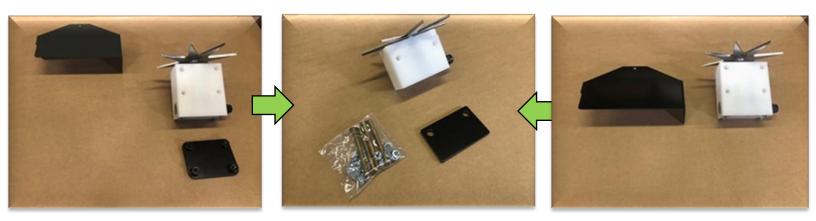

## Star Wheel Product Improvement

The 030-4641 star wheel assembly has been updated for improved reliability and ease of installation. The assembly transitions from a four-bolt block to a two-bolt block. Some installations will require additional filler plate.

Baler Models Impacted:

→ • AGCO 21/2200 Series

Setups with **grey** twine diverter will use the black filler plate with new style star wheels.

New Style Star Wheels 030-4642UX

Setups with **black** twine diverter will not use the black filler plate with new style star wheels.