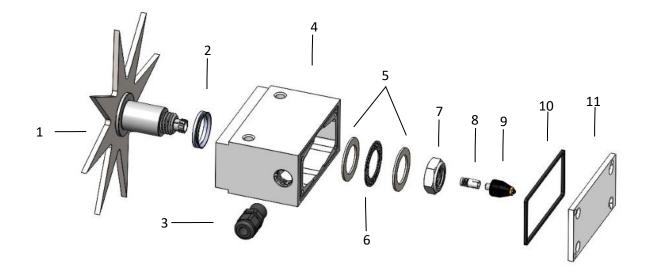

## Star Wheel Assembly 030-4642UX

| <u>Ref</u> | Description                                  | Part#       | Qty |
|------------|----------------------------------------------|-------------|-----|
| 1          | Star Wheel                                   | 006-4642US  | 1   |
|            | Star Wheel w insert (includes #8 & hardware) | 030-4642US  |     |
| 2          | Dust Seal (per side)                         | 006-4642DSL | 2   |
| 3          | Wiring Grommet                               | 008-0821A   | 1   |
| 4          | Block                                        | 006-4642UB  | 1   |
| 5          | Thrust Washer                                | 006-4642TA  | 2   |
| 6          | Thrust Bearing                               | 006-4642TB  | 1   |
| 7          | 3/4" Short Nut                               | 006-4642U   | 1   |
| 8          | Swivel Insert                                | 006-4642B   | 1   |
| 9          | Rotary Swivel                                | 006-4642A   | 1   |
| 10         | Gasket                                       | 006-4642UG  | 1   |
| 11         | Block Cover                                  | 006-4642UC  | 1   |
|            | Hardware kit (items 2, 5, 6, 7)              | 006-4642UK  |     |
| NP         | Spacer Plate                                 | 001-6707ES  | 1   |
|            | Star wheel assembly                          | 030-4642UX  |     |